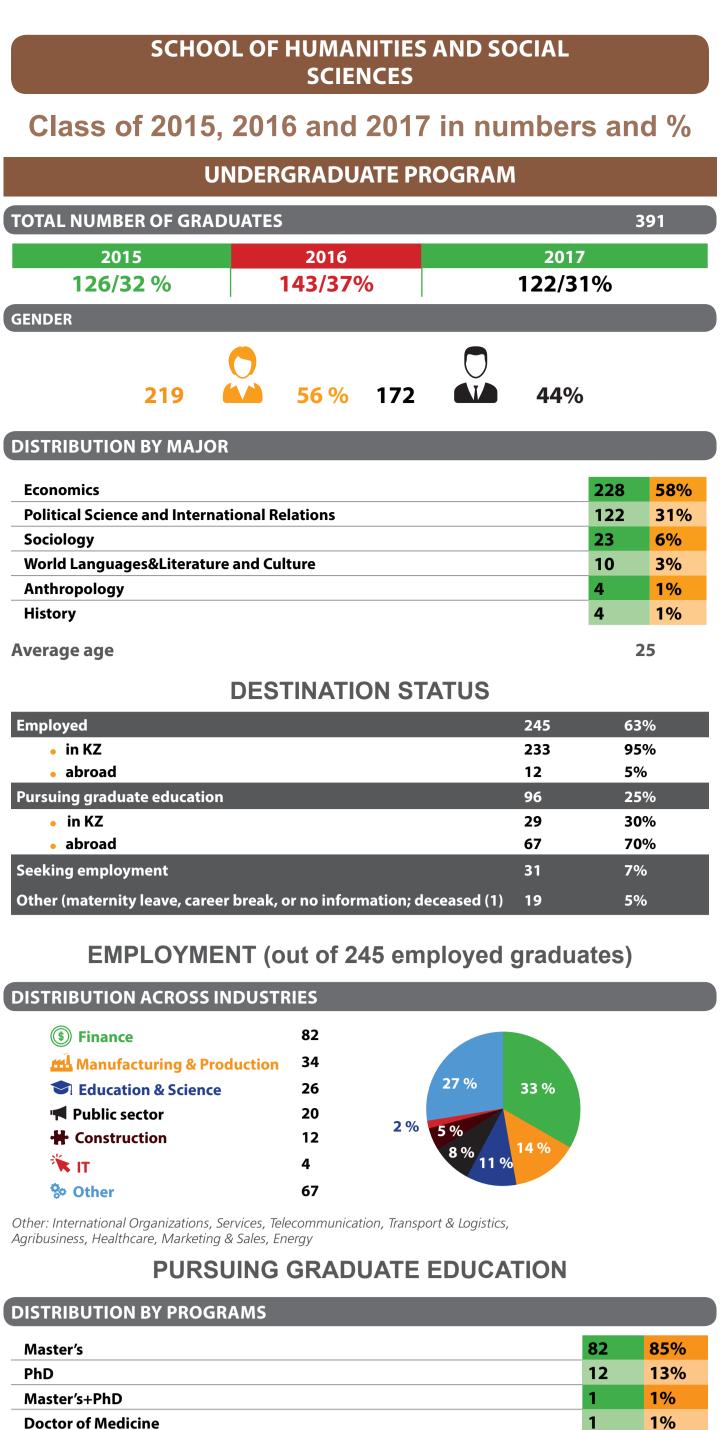

# Class of 2015, 2016 and 2017 in numbers and %

|                |         |            | GRADUA         | re prog | RAM  |     |             |     |
|----------------|---------|------------|----------------|---------|------|-----|-------------|-----|
| TOTAL NUMI     | BER OF  | GRADU      | ATES           |         |      |     |             | 36  |
| DISTRIBUTIO    | ON BY I | MAJOR      |                |         |      |     |             |     |
| Political Scie | nce and | Internatio | onal Relations |         |      |     | 16          | 44% |
| Eurasian Stud  | dies    |            |                |         |      |     | 11          | 31% |
| Economics      |         |            |                |         |      |     | 9           | 25% |
| GENDER         | 28      |            | <b>78</b> %    | 8       |      | 22% |             |     |
| Average age    |         |            |                |         |      |     |             | 27  |
|                |         | 0          | DESTINA        | TION ST | ATUS |     |             |     |
| Employed       |         |            |                |         | 2    | 2   | 61%         |     |
| • in KZ        |         |            |                |         | 2    | 1   | <b>95</b> % |     |
| abroad         |         |            |                |         | 1    |     | 5%          |     |

| • in KZ                                                           | 21 | 95% |
|-------------------------------------------------------------------|----|-----|
| • abroad                                                          | 1  | 5%  |
| Pursuing graduate education                                       | 10 | 28% |
| • in KZ                                                           | 4  | 40% |
| • abroad                                                          | 6  | 60% |
| Seeking employment                                                | 1  | 3%  |
| Other (maternity leave, career break, no information deceased (1) | 3  | 8%  |

#### **EMPLOYMENT** (out of 22 employed graduates)

#### DISTRIBUTION ACROSS INDUSTRIES

| Education & Science Public sector | 15<br>3 | 10 %<br>9 %<br>13 % |
|-----------------------------------|---------|---------------------|
| (1) Finance                       | 2       | <b>68</b> %         |
| 😵 Other                           | 2       |                     |

Other: International Organisations, Services, Telecommunication, Transport&Logistics, Agribussness